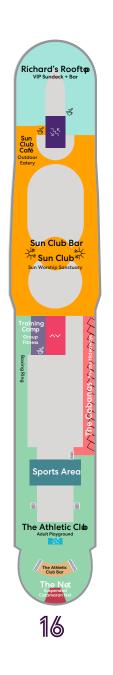

#### THE ATHLETIC CLUB

Our outdoor fitness club comes complete with a boxing ring, training zone and unparalleled views of the sun-kissed horizon.

#### **THE RUNWAY**

Our signature, Virgin-red running track forms a halo-like vision over the ship allowing you to sweat, stroll or strut under the sun (or moon, if you so choose).

14

**BRILLIANT SUITE** 482 SQ FT **14 CHEEKY CORNER SUITE** 615-848 SQ FT 24 SERIOUSLY SUITE

354 SQ FT SWEET AFT SUITE 416-661 SQ FT

**CHEEKY CORNER SUITE** 

As a RockStar Sailor, you also unlock access to Richard's Rooftop: the exclusive deck where elegance meets exuberance. A spacious, lavish and members-only outdoor space for stargazing parties and pre-dinner cocktail hours for you and

the other RockŚtars.

**SWEET AFT SUITE** 

7

**RICHARD'S ROOFTOP** 