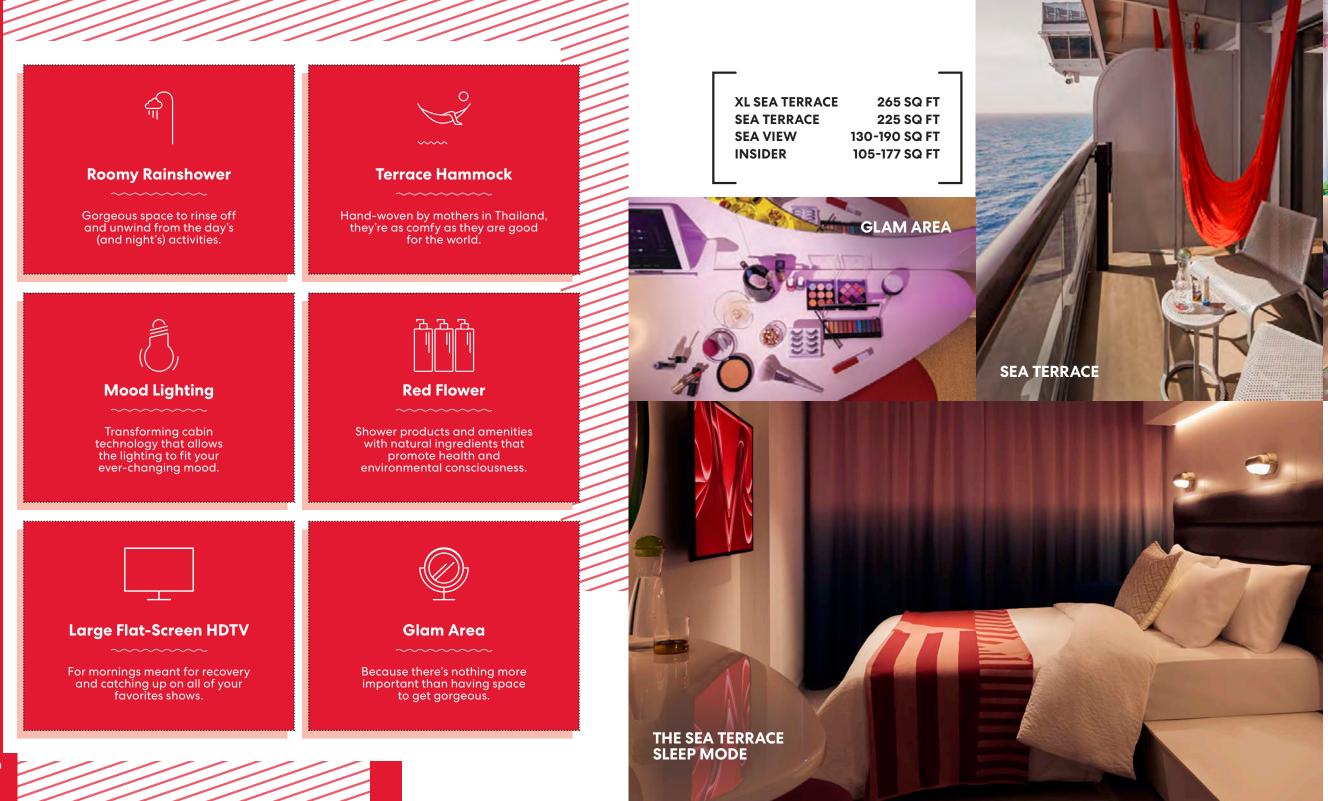

# Home while away

Where the magic happens.

Clever cabins

Whether you're getting ready inside at the glam area, rinsing off in your Roomy Rainshower or relaxing outside on your hand-woven terrace hammock, our spaces are designed to give you sweeping views of the horizon as our mood lighting intuitively matches the light from the oncoming sunset.

THURSDAY PROTOTOT

THE SEA TERRACE DAY MODE

**GLAM AREA** 

ROOMY

RAINSHOWER

#### YOUR CABIN, YOUR WAY

THE SEA VIEW

DAY MODE

**TRANSFORM YOUR ROOM** AT THE TOUCH OF A **BUTTON. AWARD-WINNING** WALTER KNOLL, WHO'S **DESIGNED THOUGHTFUL** AND SUSTAINABLE **FURNITURE FOR OVER 150** YEARS, IS RESPONSIBLE FOR OUR TRANSFORMATIVE SEABED. GO FROM AN **OVERSIZED SOFA DURING** THE DAY TO A PLUSH **BED AT NIGHT, AND LET OUR CABINS CHANGE TO FIT YOUR EVER-**CHANGING MOOD.