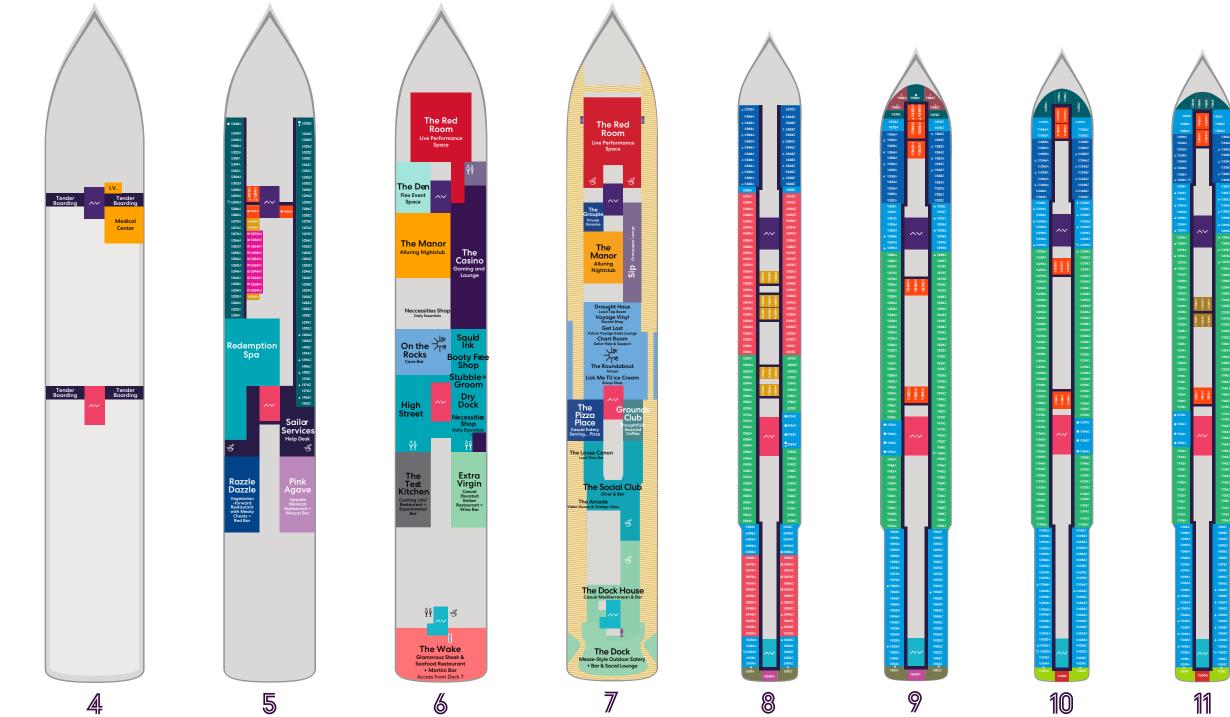

## Deck Plans, Cabins and RockStar Quarters

#### This deck plan applies for all of our Lady ships.

|                               | $\wedge$             |                    |   |
|-------------------------------|----------------------|--------------------|---|
|                               |                      |                    |   |
|                               | ABREUT               |                    |   |
| 12354A<br>12350A              | WINGEZZ              | 12354Z<br>12350/2  |   |
| 12346A<br>12342A              | 8 8                  | 12346Z             |   |
| A 12338A<br>12334A            |                      | 12338Z<br>412334Z  |   |
| a 12330A<br>12326A            |                      | 12330Z<br>412326Z  |   |
| A 13322A<br>12318A            |                      | 123222             |   |
| 12314A<br>12310A              |                      | 123042             |   |
| 10302A<br>10298A              |                      | 123027<br>122982   |   |
| 10294A<br>10290A              | ~~                   | 12294Z<br>12290Z   |   |
| 10285A                        |                      | • 122852           |   |
| 10279A<br>10273A              |                      | 122792             |   |
| 12273A<br>12267A              |                      | 122732             |   |
|                               |                      |                    |   |
| 12258A<br>12249A              | N 84622.<br>N 94622. | 122492             |   |
| 12243A                        |                      | 122452             |   |
| 122314                        | NBERST               | 122312             |   |
| 12228A                        |                      | 122252             |   |
| 10219A<br>10214A              |                      | 1221972<br>122142  |   |
| 12210A<br>12206A              |                      | 12210Z<br>12206Z   |   |
| 10202A<br>12198A              |                      | 12202Z<br>12198Z   |   |
| 12194A<br>12190A              |                      | 121942<br>12190Z   |   |
| 12186A<br>12182A              | N188121              | 121862             |   |
| 12174A                        |                      | • 12174Z           |   |
| 12170 A<br>12166 A<br>12162 A |                      | • 121662           |   |
| 12158A<br>12154A              | ~~                   | • 121542           |   |
| 12150A<br>12146A              |                      | 12150.Z<br>12146.Z |   |
| 12142A<br>12138A              |                      | 12142Z<br>12138Z   |   |
| 12134A<br>12130A              |                      | 12134Z<br>12130Z   |   |
| 12126A<br>12122A              |                      | 12126Z<br>12122Z   |   |
| 12118A<br>12114A              |                      | 12118Z             |   |
| 12106A                        |                      | 12106Z             | I |
| 120984                        |                      | 12096Z             |   |
| 12090                         |                      | 12090Z<br>12086Z   |   |
| 12082/                        |                      | 120822<br>120782   |   |
| 12074.4                       |                      | 12074Z<br>12070Z   |   |
| 12066/                        |                      | 12066Z             |   |
| A 12058/                      |                      | 12058Z             |   |
| 12046                         |                      | ▲ 12046Z<br>12042Z |   |
| 12035/                        |                      | 12038Z             |   |
| 12030                         |                      | ▲ 12030Z<br>12026Z |   |
| 12022A<br>12018A              | ~~                   | 120222<br>120182   |   |
| 12014A                        |                      | 12014Z<br>12011Z   |   |
|                               |                      |                    |   |
|                               | 12                   |                    |   |