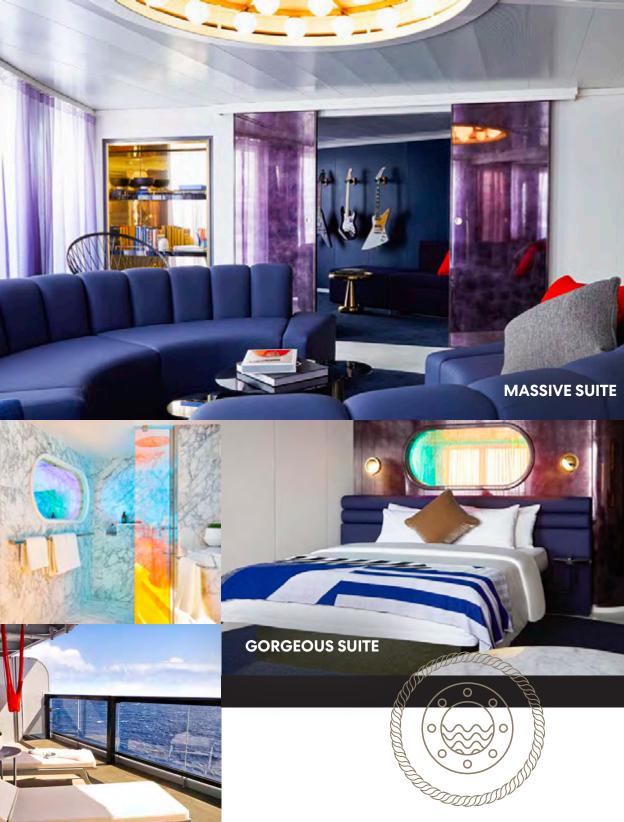

## Suite dreams are made of this

RockStar Quarters are where luxury yachting meets rock and roll royalty. Accents of brass and slabs of marble guide you to spacious stargazing terraces, and every detail of these suites serves to celebrate the romance of the open ocean.

Our suites were conceptualized by world-renowned designer, Tom Dixon – describing Grace Jones as the muse for these gorgeous suites. With exclusive access throughout the ship, private transfers, RockStar Agents and incredible amenities — when you're a RockStar, there's no part of the ship that isn't yours.

# It doesn't get any suite-er than this

The most exclusive, top-tier luxury living on board comes with booking one of the Mega RockStar Quarters — granting you prime access, 24/7 dedicated agent attention, and daily perks like a bar tab and full use of the Thermal Suite in Redemption Spa. Our Tom Dixon-designed suites boast large marbled bathrooms with Peek-a-Boo showers, hand-woven terrace hammocks and outdoor Peek-a-View showers for when rinsing off requires a little help from the moonlight.

And if you book the aptly named Massive Suite, you'll be able to enjoy our specially-designed table for dancing — with steps built in for easy-grooving access. Afterwards, you can relax with a little me-time in your personal hot tub while still keeping your eyes on the waves.

PEEK-A-VIEW SHOWER ON THE TERRACE

**RICHARD'S ROOFTOP** 

2 MASSIVE SUITE

9 GORGEOUS SUITE

2 FAB SUITE

2 POSH SUITE

2.147 SQ FT

950 SQ FT