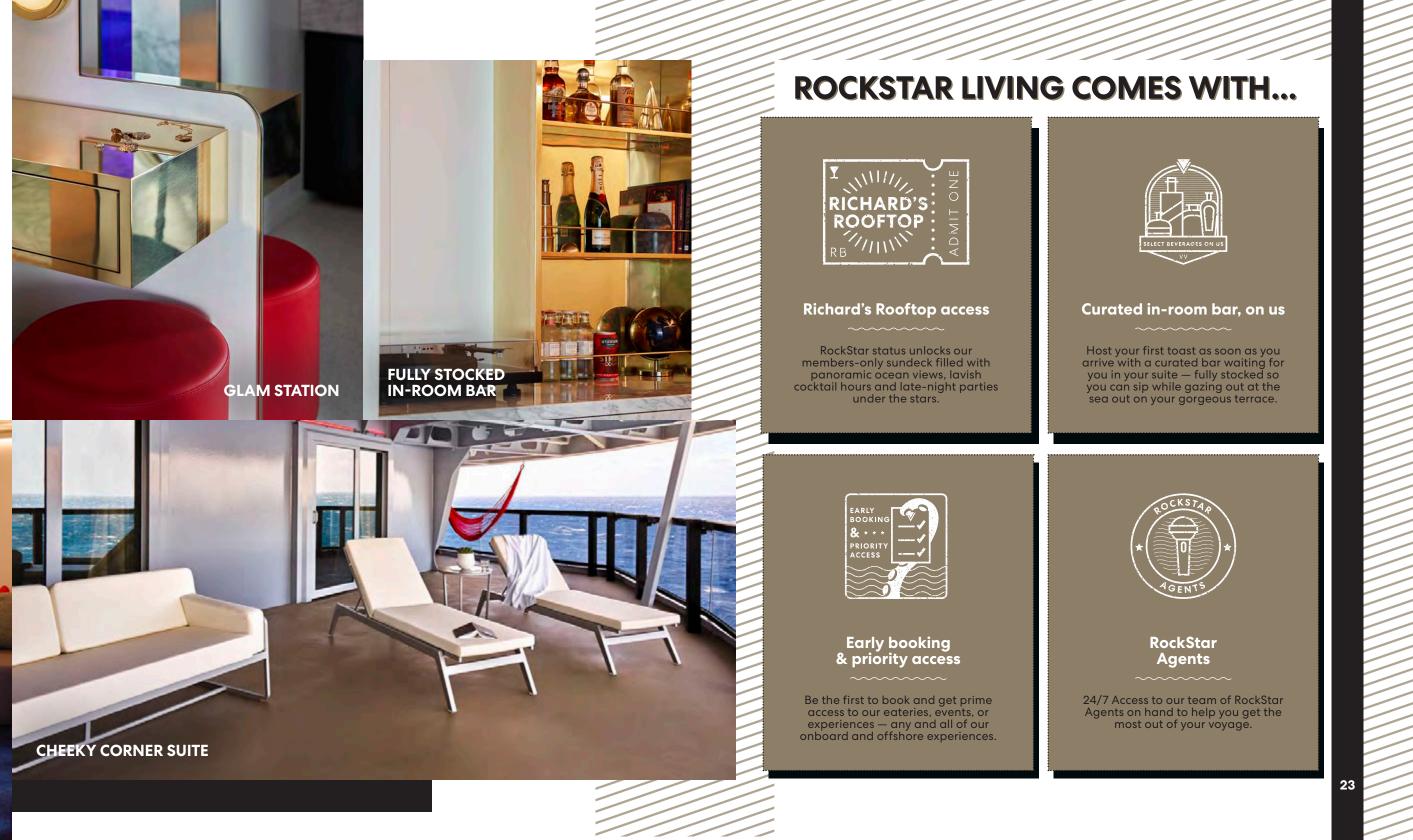

## Suite dreams are made of this

RockStar Quarters are where luxury yachting meets rock and roll royalty. Accents of brass and slabs of marble guide you to spacious stargazing terraces, and every detail of these suites serves to celebrate the romance of the open ocean.

Our suites were conceptualized by world-renowned designer, Tom Dixon – describing Grace Jones as the muse for these gorgeous suites. With exclusive access throughout the ship, private transfers, RockStar Agents and incredible amenities — when you're a RockStar, there's no part of the ship that isn't yours.

**BRILLIANT SUITE** 482 SQ FT **14 CHEEKY CORNER SUITE** 615-848 SQ FT 24 SERIOUSLY SUITE

354 SQ FT SWEET AFT SUITE 416-661 SQ FT

**CHEEKY CORNER SUITE** 

As a RockStar Sailor, you also unlock access to Richard's Rooftop: the exclusive deck where elegance meets exuberance. A spacious, lavish and members-only outdoor space for stargazing parties and pre-dinner cocktail hours for you and